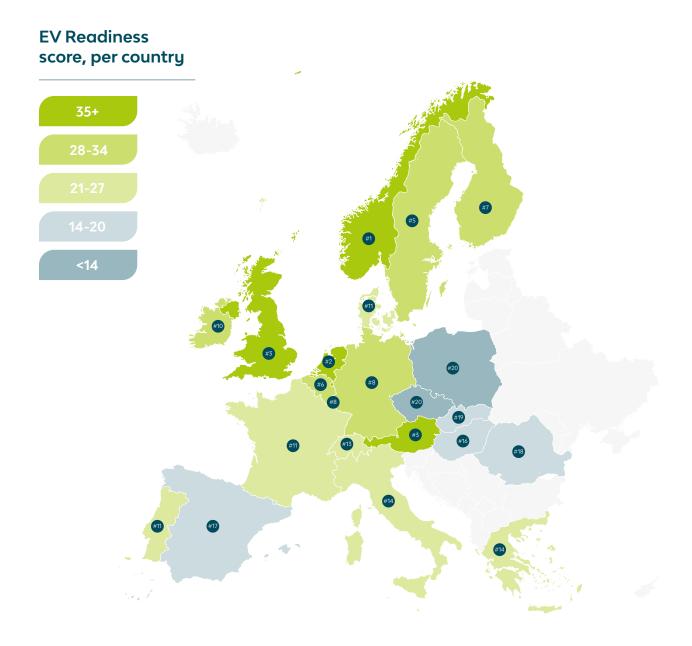

### EV Readiness by country

LeasePlan's EV Readiness Index 2022 is a comprehensive analysis of the preparedness of 22 European countries for the electric vehicle transition.

The EV Readiness Index shows that the Netherlands, Norway and United Kingdom are now the best prepared countries in Europe for the electric vehicle transition.

### EV Readiness by country

| To | otal score      |    | 1. EV<br>maturity | 2. Charging<br>maturity | 3. Total cost<br>of ownership | Position<br>in 2021 | Points<br>in 2021 |
|----|-----------------|----|-------------------|-------------------------|-------------------------------|---------------------|-------------------|
| #  | Country         |    |                   |                         |                               |                     |                   |
| 1  | ₩ Norway        | 42 | 18                | 8                       | 16                            | 1                   | → 42              |
| 2  | Netherlands     | 37 | 15                | 10                      | 12                            | 2                   | ↓ 38              |
| 3  | United Kingdom  | 35 | 13                | 6                       | 16                            | 3                   | <b>↑</b> 33       |
| 3  | Austria         | 35 | 13                | 8                       | 14                            | 5                   | <b>↑</b> 29       |
| 5  | Sweden          | 34 | 15                | 7                       | 12                            | 6                   | <b>↑</b> 29       |
| 6  | Belgium         | 31 | 12                | 6                       | 13                            | 8                   | <b>↑</b> 27       |
| 7  | <b>F</b> inland | 30 | 12                | 6                       | 12                            | 9                   | <b>↑</b> 27       |
| 8  | Germany         | 29 | 13                | 3                       | 13                            | 7                   | <b>1</b> 28       |
| 8  | Luxembourg      | 29 | 13                | 5                       | 11                            | 4                   | ↓ 31              |
| 10 | Ireland         | 28 | 13                | 2                       | 13                            | 10                  | <b>↑</b> 26       |
| 11 | <b>Denmark</b>  | 27 | 12                | 5                       | 10                            | 13                  | <b>↑</b> 23       |
| 11 | France          | 27 | 10                | 4                       | 13                            | 11                  | <b>↑</b> 26       |
| 11 | Portugal        | 27 | 10                | 2                       | 15                            | 12                  | <b>↑</b> 26       |
| 13 | Switzerland     | 25 | 10                | 7                       | 8                             | 14                  | <b>↑</b> 23       |
| 14 | Greece          | 23 | 7                 | 1                       | 15                            | 17                  | <b>↑</b> 16       |
| 14 | <b>It</b> Italy | 23 | 9                 | 3                       | 11                            | 15                  | <b>↑</b> 21       |
| 16 | Hungary         | 20 | 5                 | 4                       | 11                            | 16                  | → 20              |
| 17 | Spain           | 19 | 7                 | 3                       | 9                             | 18                  | <b>1</b> 15       |
| 18 | Romania         | 18 | 4                 | 3                       | 11                            | 20                  | <b>1</b> 13       |
| 19 | Slovakia        | 14 | 4                 | 4                       | 6                             | 21                  | <b>1</b> 13       |
| 20 | Czech Republic  | 13 | 4                 | 5                       | 4                             | 22                  | <b>1</b> 12       |
| 20 | Poland          | 13 | 3                 | 3                       | 7                             | 19                  | ↓ 15              |