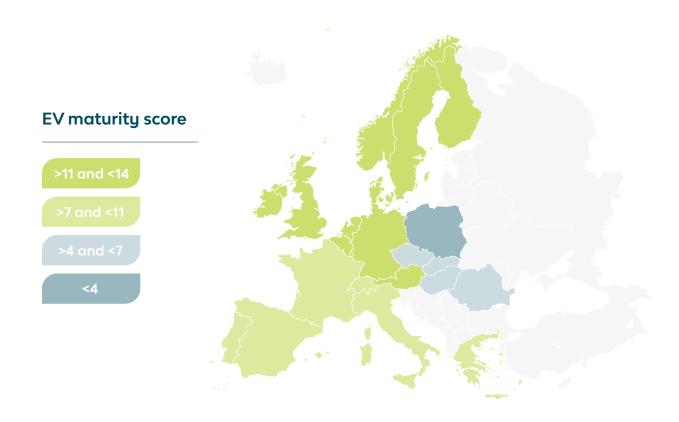

### Factor 1: EV maturity score

One of the key factors in EV maturity is the actual uptake of EV registrations in a country.

This factor includes the following elements:

- EV uptake relative to the population
- 7 The EV market share for the general market
- 07 The EV order share from LeasePlan customers

The Nordics and Western Europe region shows the highest maturity in uptake of EV registrations.