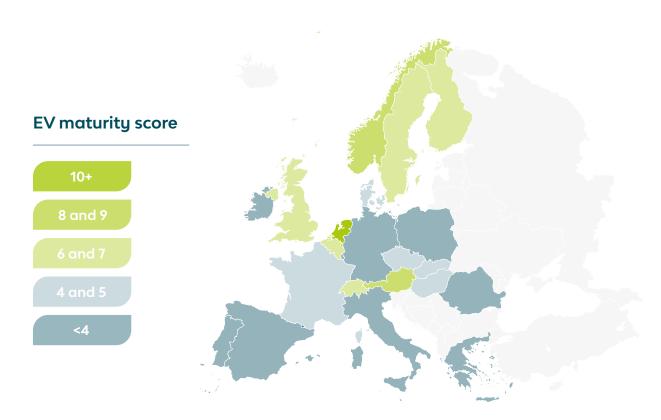

### Factor 2: Charging maturity score

For the fifth year in a row, charging infrastructure is the bottleneck factor holding back the EV revolution. Once again, the scores for charging infrastructure are lower than any other category in the Index.

This factor consists of:

Public charge points relative to the population

Public charge points relative to the EV registrations

Availability of (DC) fast chargers relative to the size of available highways

Markets such as Germany, Sweden and the United Kingdom are at the top of the EV Readiness Index, however even they have a low score for charging development.