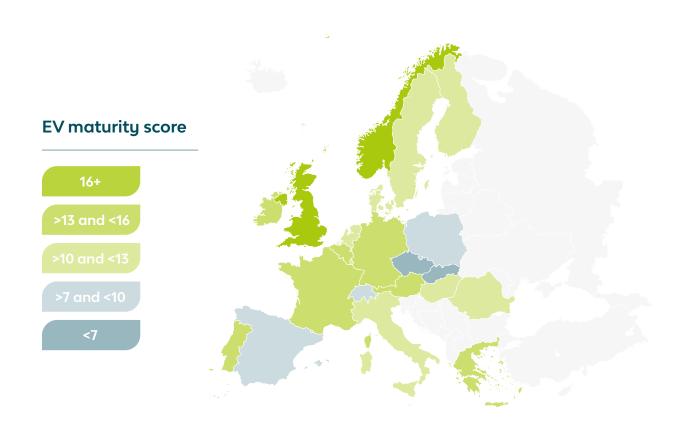

### Factor 1: EV maturity score

One of the key factors in EV maturity is the actual uptake of EV registrations in a country.

This factor includes the following elements:

- EV uptake relative to the population
- 7 The EV market share for the general market
- 07 The EV order share from LeasePlan customers

The Nordics and Western Europe region shows the highest maturity in uptake of EV registrations.

### Factor 1: EV market maturity

|                | Scoring EV per population | Scoring EV<br>market share | Scoring Scoring<br>BEV Share |  |
|----------------|---------------------------|----------------------------|------------------------------|--|
| Country        |                           |                            |                              |  |
| Austria        | 3                         | 3                          | 2                            |  |
| Belgium        | 4                         | 3                          | 0                            |  |
| Czech Republic | 1                         | 1                          | 1                            |  |
| Denmark        | 4                         | 4                          | 1                            |  |
| Finland        | 3                         | 4                          | 0                            |  |
| France         | 3                         | 3                          | 1                            |  |
| Germany        | 4                         | 3                          | 1                            |  |
| Greece         | 1                         | 2                          | 1                            |  |
| Hungary        | 1                         | 2                          | 1                            |  |
| Ireland        | 3                         | 3                          | 1                            |  |
| Italy          | 2                         | 2                          | 1                            |  |
| Luxembourg     | 5                         | 3                          | 1                            |  |
| Netherlands    | 3                         | 4                          | 2                            |  |
| Norway         | 5                         | 5                          | 2                            |  |
| Poland         | 1                         | 1                          | 1                            |  |
| Portugal       | 3                         | 3                          | 1                            |  |
| Romania        | 1                         | 1                          | 2                            |  |
| Slovakia       | 1                         | 0                          | 1                            |  |
| Spain          | 2                         | 2                          | 1                            |  |
| Sweden         | 5                         | 4                          | 1                            |  |
| Switzerland    | 4                         | 3                          | 1                            |  |
| United Kingdom | 3                         | 3                          | 2                            |  |
| Small increase | High                      | est increase               |                              |  |